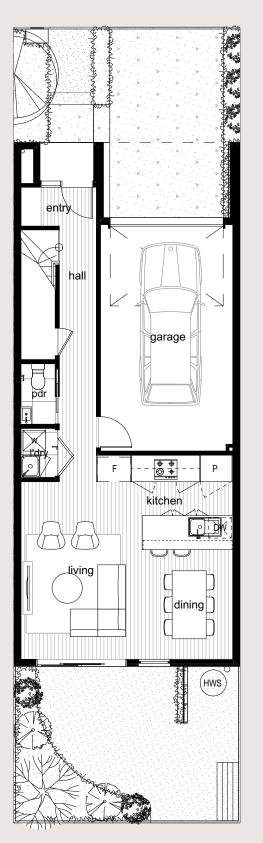

## **GROUND FLOOR DIMENSIONS**

| Entry       | 2.0 x 1.0   |
|-------------|-------------|
| Hall        | 0.9 x 6.7 m |
| Powder Room | 0.9 x 1.6 m |
| Laundry     | 0.9 x 1.3 m |
| Garage      | 3.5 x 6.0 m |
| Kitchen     | 3.6 x 2.5 m |
| Living      | 3.0 x 4.7 m |
| Dining      | 2.6 X 2.9 m |

## **GROUND FLOOR**

FIRST FLOOR