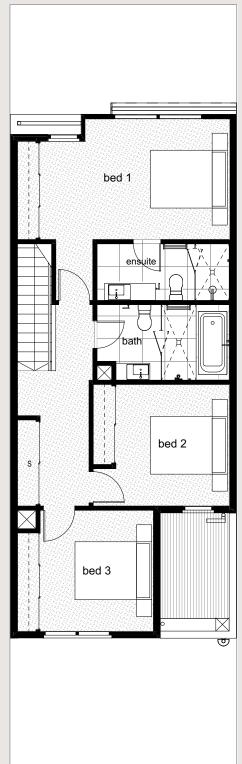

| FIRST FLOOR DI | MENSIONS    |
|----------------|-------------|
| Bed 1          | 5.0 x 3.2 m |
| Bed 2          | 3.0 x 3.2 m |
| Bed 3          | 3.0 x 3.2 m |
| Ensuite        | 3.5 x 1.5 m |
| Bath           | 3.5 x 2.0 m |

## **GROUND FLOOR**

FIRST FLOOR