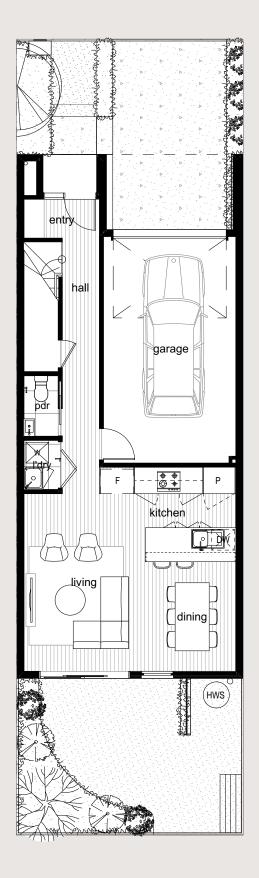

## LOT 643 Laura 6BM

| LOT Area  | 126 m² |
|-----------|--------|
| Bedrooms  | 3      |
| Bathrooms | 2.5    |
| Carparks  | 1      |

| HOME DIMENSIONS     |           |  |
|---------------------|-----------|--|
| Ground Floor Living | 51.43 m²  |  |
| First Floor Living  | 75.15 m²  |  |
| Garage              | 23.27 m²  |  |
| Total Internal      | 149.85 m² |  |
| Porch               | 1.44 m²   |  |
| Total Gross         | 151.29 m² |  |
| Backyard            | 24.80 m²  |  |
|                     |           |  |

| GROUND FLOOR | DIMENSIONS  |
|--------------|-------------|
| Entry        | 2.0 x 1.0   |
| Hall         | 0.9 x 6.7 m |
| Powder Room  | 0.9 x 1.6 m |
| Laundry      | 0.9 x 1.3 m |
| Garage       | 3.5 x 6.0 m |
| Kitchen      | 3.6 x 2.5 m |
| Living       | 3.0 x 4.7 m |
| Dining       | 2.6 X 2.9 m |
|              |             |

GROUND FLOOR

FIRST FLOOR