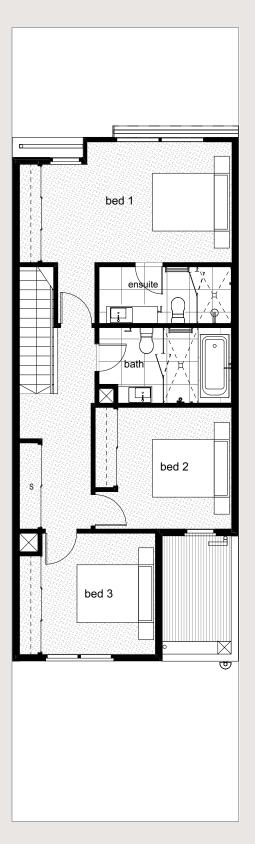

## LOT 643 Laura 6BM

| LOT Area  | 126 m² |
|-----------|--------|
| Bedrooms  | 3      |
| Bathrooms | 2.5    |
| Carparks  | 1      |

| HOME DIMENSIONS     |           |  |
|---------------------|-----------|--|
| Ground Floor Living | 51.43 m²  |  |
| First Floor Living  | 75.15 m²  |  |
| Garage              | 23.27 m²  |  |
| Total Internal      | 149.85 m² |  |
| Porch               | 1.44 m²   |  |
| Total Gross         | 151.29 m² |  |
| Backyard            | 24.80 m²  |  |
|                     |           |  |

| FIRST FLOOR DIMENSIONS |             |
|------------------------|-------------|
| Bed 1                  | 5.0 x 3.2 m |
| Bed 2                  | 3.0 x 3.2 m |
| Bed 3                  | 3.0 x 3.2 m |
| Ensuite                | 3.5 x 1.5 m |
| Bath                   | 3.5 x 2.0 m |

GROUND FLOOR

FIRST FLOOR