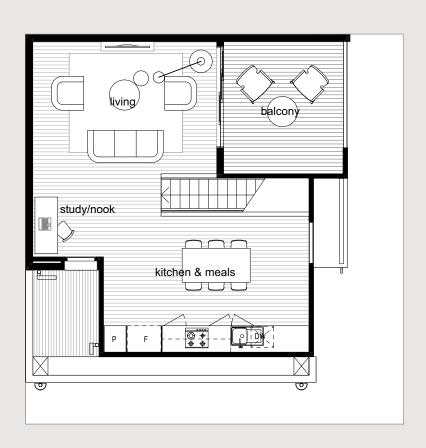

| FIRST FLOOR DIMENSIONS |             |
|------------------------|-------------|
| Living                 | 4.8 x 3.5 m |
| Study                  | 3.4 x 2.2 m |
| Kitchen & Meals        | 5.4 x 3.6 m |
| Balcony                | 3.1 x 3.5 m |
|                        |             |

## FIRST FLOOR