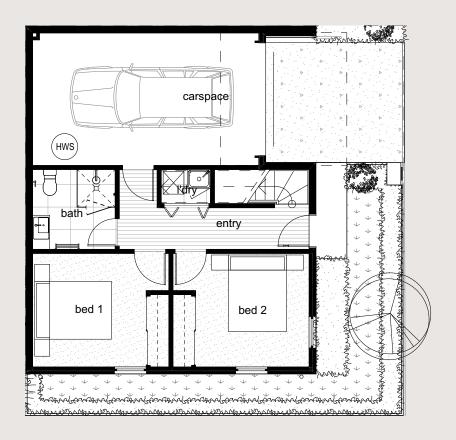

| GROUND FLOOR | DIMENSIONS  |
|--------------|-------------|
| Entry        | 5.0 x 1.1 m |
| Bed 1        | 3.0 x 3.0 m |
| Bed 2        | 3.0 x 3.0 m |
| Bath         | 2.2 x 2.1 m |
| Laundry      | 1.3 x 0.9 m |
| Carspace     | 8.3 x 3.5 m |

## **GROUND FLOOR**